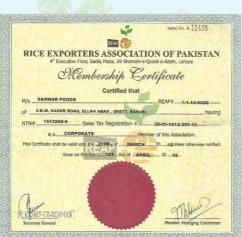

|
| Chalky Grains              | 3% Max.                            |
| Contrasting Varieties      | 7% Max.                            |
| Foreign Grains:            | 0.5% Max.                          |
| Foreign Matter             | 0.5% Max.                          |
| Paddy Grain                | 10 pcs per KG Max.                 |
| Under-Milled & Red-Striped | 2% Max.                            |



## Processing



Sarwar Foods covering Acers of land with ample storage capacity and well equipped with latest technology to meet the international standards to produce optimum refined quality of rice. Our Processing Capacity is 14 M Ton/HR.

→ CLEANING → HULLING → MILLING → GRADING

→ SORTING
→ POLISHING
→ PACKING/STORAGE

## Warehousing







## Awards & Certificates