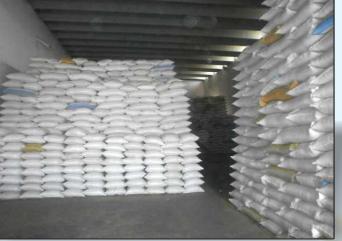

| 2% Max.                            |
| Chalky Grains              | 3% Max.                            |
| Contrasting Varieties      | 7% Max.                            |
| Foreign Grains:            | 0.5% Max.                          |
| Foreign Matter             | 0.5% Max.                          |
| Paddy Grain                | 10 pcs per KG Max.                 |
| Under-Milled & Red-Striped | 2% Max.                            |



## Processing



Sarwar Foods covering Acers of land with ample storage capacity and well equipped with latest technology to meet the international standards to produce optimum refined quality of rice. Our Processing Capacity is 14 M Ton/HR.

→ CLEANING → HULLING → MILLING → GRADING

→ SORTING
→ POLISHING
→ PACKING/STORAGE

## Warehousing







## Awards & Certificates