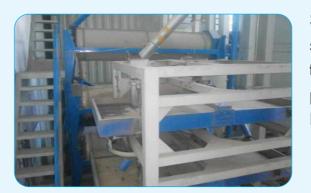

## Processing

Sarwar Foods covering Acers of land with ample storage capacity and well equipped with latest technology to meet the international standards to produce optimum refined quality of rice. Our Processing Capacity is 14 M Ton/HR.

→ CLEANING → HULLING → MILLING → GRADING

→ SORTING
→ POLISHING
→ PACKING/STORAGE