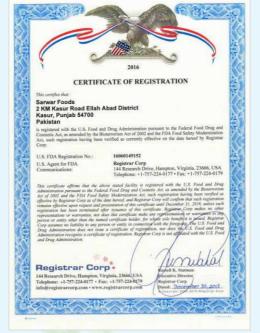

|
| Chalky Grains              | 3% Max.                            |
| Contrasting Varieties      | 7% Max.                            |
| Foreign Grains:            | 0.5% Max.                          |
| Foreign Matter             | 0.5% Max.                          |
| Paddy Grain                | 10 pcs per KG Max.                 |
| Under-Milled & Red-Striped | 2% Max.                            |



## Processing



Sarwar Foods covering Acers of land with ample storage capacity and well equipped with latest technology to meet the international standards to produce optimum refined quality of rice. Our Processing Capacity is 14 M Ton/HR.

→ CLEANING → HULLING → MILLING → GRADING

→ SORTING
→ POLISHING
→ PACKING/STORAGE

## Warehousing







## Awards & Certificates