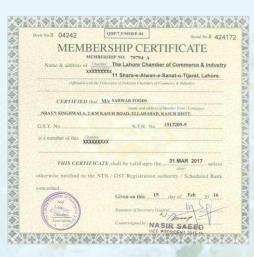

|
| Chalky Grains              | 3% Max.                            |
| Contrasting Varieties      | 7% Max.                            |
| Foreign Grains:            | 0.5% Max.                          |
| Foreign Matter             | 0.5% Max.                          |
| Paddy Grain                | 10 pcs per KG Max.                 |
| Under-Milled & Red-Striped | 2% Max.                            |



## Processing



Sarwar Foods covering Acers of land with ample storage capacity and well equipped with latest technology to meet the international standards to produce optimum refined quality of rice. Our Processing Capacity is 14 M Ton/HR.

→ CLEANING → HULLING → MILLING → GRADING

→ SORTING
→ POLISHING
→ PACKING/STORAGE

## Warehousing







## Awards & Certificates